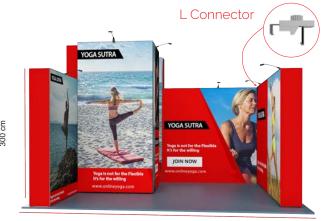

#### Professional Modular 113

- Design in U
- Storage area with door or curtain