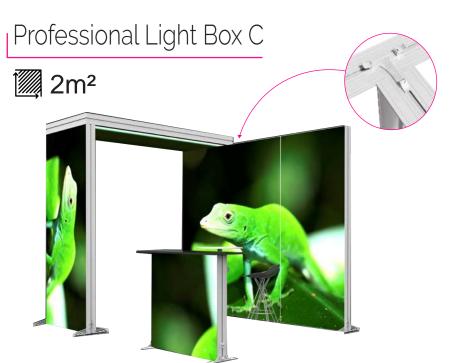

### LIGHT BOX

The Light Box is the first mobile presentation solution for temporary advertising and in the marketing industry.

Among the large number of non-illuminated display systems, the Light Box opens up a new perspective for exhibitors.

The integrated backlighting demonstrably increases the visual efficiency of advertising messages. This creates significant added value, compared to conventional banners systems.