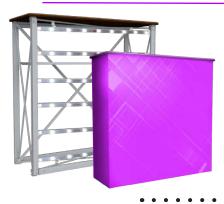

#### Mega counter

#### Mega double counter

 Models:
 Measures:
 Ref.

 Mega counter
 125x24x96,50 cm
 #4006

 Double counter
 250x24x96,50 cm
 #4007