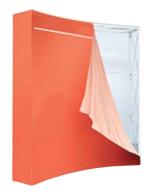

## LIGHT BOX

The Light Box is the first mobile plastic lighting frame in the world.

In contrast to sharp-edged aluminium, the plastic makes it particularly light. The individually-printed textiles make each lightbox unique.

If the message changes, easily and rapidly. The print can be changed or replaced at any time.

#### The Light Box is the first mobile and illuminated presentation system made of plastic.

The flexible plug-in system is based on lightweight plastic profiles covered with textile prints and backlit with integrated LED modules.