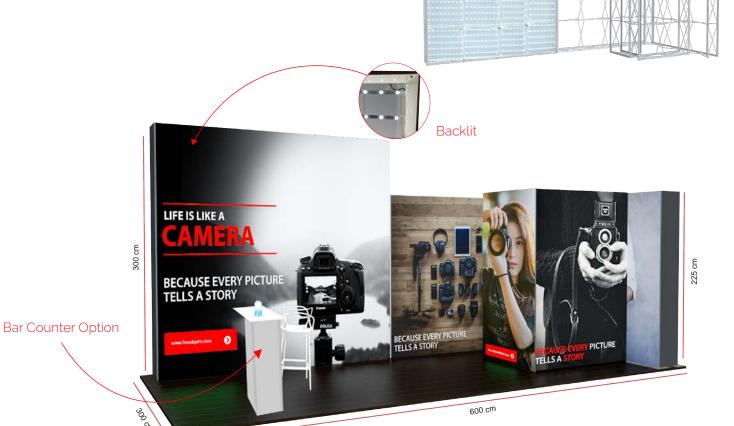

#### Professional Modular 119

- Mix stand with backlit wall and non backlit walls
- Modular bar counter optional
- Storage area with door or curtain