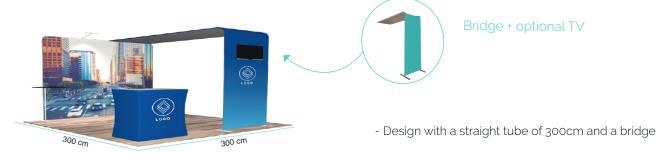

#### Professional straight tube

with or without
TV bracket

| Models:      | Measures:     | Ref:     |
|--------------|---------------|----------|
| Straight 240 | 240x228x48 cm | 2603-240 |
| Straight 300 | 300x228x48 cm | 2603-300 |
| Straigh 400  | 400x228x48 cm | 2603-400 |
|              | 500x228x48 cm | 2603-500 |
| Straigt 600  | 600x228x48 cm | 2603-600 |
| Shelves      | 71x230 cm     | 2610-3   |

#### Professional tube B

- Optional: led or halogen light and counter