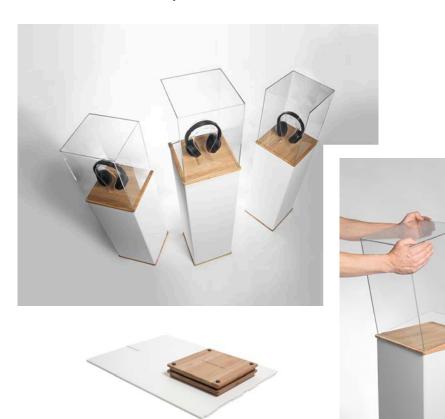

#### Column & acrylic

Models: Measures: Ref:
Box presenter 30x30x60 cm BLP01
Presenter oak 30x30 cm BLP11
Box display acrylics 35,5x39x50 cm BPL21