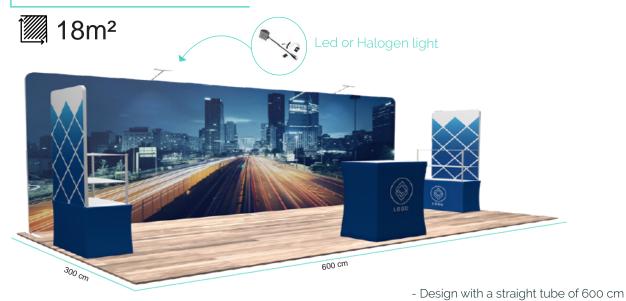

#### Professional straight tube

with or without
TV bracket

| Models:      | Measures:     | Ref:     |
|--------------|---------------|----------|
| Straight 240 | 240x228x48 cm | 2603-240 |
| Straight 300 | 300x228x48 cm | 2603-300 |
| Straigh 400  | 400x228x48 cm | 2603-400 |
|              | 500x228x48 cm | 2603-500 |
| Straigt 600  | 600x228x48 cm | 2603-600 |
| Shelves      | 71x230 cm     | 2610-3   |