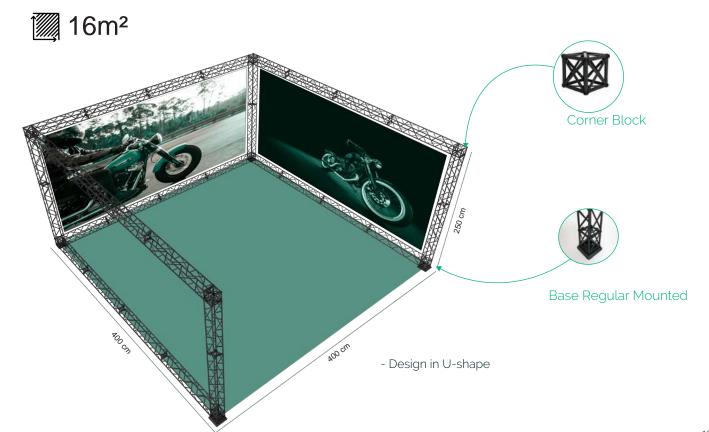

#### Professional Truss C

Connecting Cross

- Design in U-shape with middle pole for longer walls