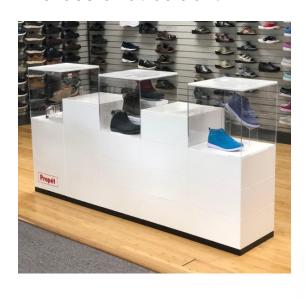

# CUBE

Easy Cubes, search for perfection in a simplified, homogeneous and aesthetic format.

Unleash your creativity and discover an exciting world of branding possibilities. Easy Cubes are made with an interchangeable cover, which gives them a dynamic and aesthetic appearance.

Transform your exhibition modules into totally new and modern styles.

## HOW-DOES ITWORK?

Quality is the key word of Easy Cubes. Made in Belgium from solid and durable materials, they are easy to clean and ensure the reliability and resistance.

Easy Cubes are only composed of 3 intuitive pieces. They are extremely easy to use compared to traditional fastening systems, thanks to their fast assembly and lightweight materials.

#### Easy Cubes allow you to combine everything together.

Easy Cubes offer a modular display system that combines aesthetics and practical flexibility. Our Easy Cubes have a modern-look and eye-catching design, that are great for displaying products.

With the use of just a few accessories you can create a truely unique stand and have complete control over the construction and dismantling.