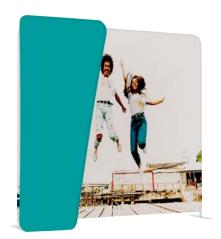

### TU BE

Tubes fabric displays are one of the most popular walls within the fabric range.

Available in several sizes and shapes, our tube fabric displays are strong and sturdy. The tubes are extremely lightweight and portable, which allows a quick and simple installation.

Tube fabric displays are the perfect solutions for large seamless fabric displays.

#### The tube display create more of an impact on your stand.

You can choose between a straight wall, a curved wall, or a C-shaped wall. Unique, simple and beautiful

You also have the option of the Tower wall, a great alternative to standard backwall displays, tool-free confectioning with the front panels. The very durable design comes with a soft touch and can be washed.