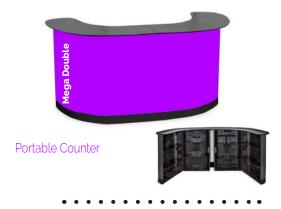

#### Mega double counter

 Models:
 Measures:
 Ref.

 Mega counter
 125x24x96,50 cm
 #4006

 Double counter
 250x24x96,50 cm
 #4007