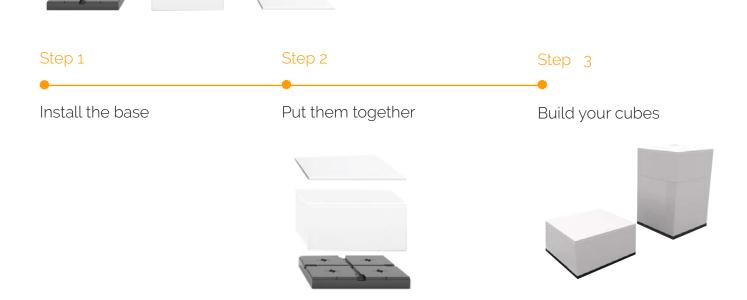

## HOW-DOES ITWORK?

Quality is the key word of Easy Cubes. Made in Belgium from solid and durable materials, they are easy to clean and ensure the reliability and resistance.

Easy Cubes are only composed of 3 intuitive pieces. They are extremely easy to use compared to traditional fastening systems, thanks to their fast assembly and lightweight materials.

They are assembled in just a few minutes. The interchangeable parts make it easy to use, maintain and reconfigure your displays.

#6600-W White cube

#6600-B Black cube

#6600-PR Printed cube