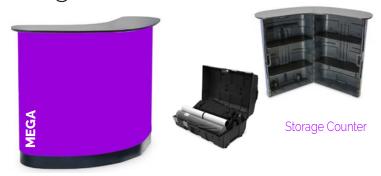

#### Mega counter

#### Mega double counter

 Models:
 Measures:
 Ref.

 Mega counter
 125x24x96,50 cm
 #4006

 Double counter
 250x24x96,50 cm
 #4007