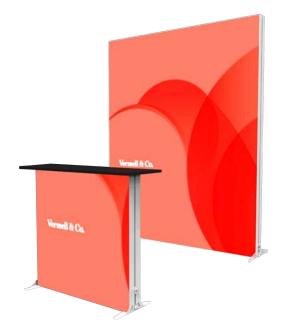

### LIGHT BOX

The Light Box is the first mobile presentation solution for temporary advertising and in the marketing industry.

Among the large number of non-illuminated display systems, the Light Box opens up a new perspective for exhibitors.

The integrated backlighting demonstrably increases the visual efficiency of advertising messages. This creates significant added value, compared to conventional banners systems.