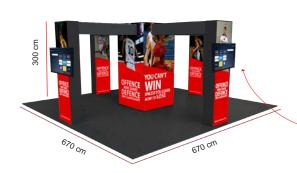

# MO—DU LAR—

Our Modular solutions are adapted to all your desires.

The structure has an aluminum frame and combines stability and design.

You can connect several structures together to create different configurations in L or U. We offer you a wide range of accessories.

#### Our MODULAR range will give you the visibility you need.

With its sillicone finishes and models, the Modular will be the best showcase for your products. The installation is very fast and does not require any tools.

The versatility makes it one of the absolute best displays on the market.