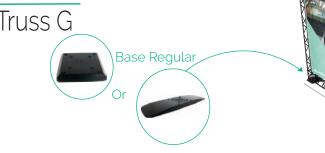

demarks.

Fitted for trade shows, exhibition stands, events, and semi-outdoor use.



#### Professional Truss A



#### Professional Truss B







- Design as back wall with optional shelves

#### Professional Truss C







Connecting Cross

- Design in U-shape with middle pole for longer walls

#### Professional Truss D

Clip For Banner



- Design in L-shape
- Special clips for easy and functional graphic design



#### Professional Truss E 1

250 cm

BALLEANZA







Counter + 4 Feet



- Classic back wall for every event
- A6, A5 and A4 brochure stand as optional
- Flexibility with every counter design and every size

#### Professional Truss F







Spot Led or halogen light



- Island shape design with storage room and high visual impact

#### Professional Truss G



Base Middle





- Island shape design



## LIGHT BOX

The Light Box is the first mobile plastic lighting frame in the world.

In contrast to sharp-edged aluminium, the plastic makes it particularly light. The individually-printed textiles make each lightbox unique.

If the message changes, easily and rapidly. The print can be changed or replaced at any time.



#### The Light Box is the first mobile and illuminated presentation system made of plastic.

The flexible plug-in system is based on lightweight plastic profiles covered with textile prints and backlit with integrated LED modules.

For quick assembly and dismantling, without any tools, you don't need a previous technical knowledge. All parts are packed in a practical carrying bag.





### LIGHT BOX

The Light Box is the first mobile presentat