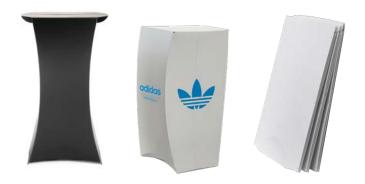

#### Column

Models: Measures: Ref:
White column 53x65x109 cm FCO-0001

FCO-0002

Black column 53x65x109 cm

#### Column & acrylic

Models: Measures: Ref:
Box presenter 30x30x60 cm BLP01
Presenter oak 30x30 cm BLP11
Box display acrylics 35,5x39x50 cm BPL21