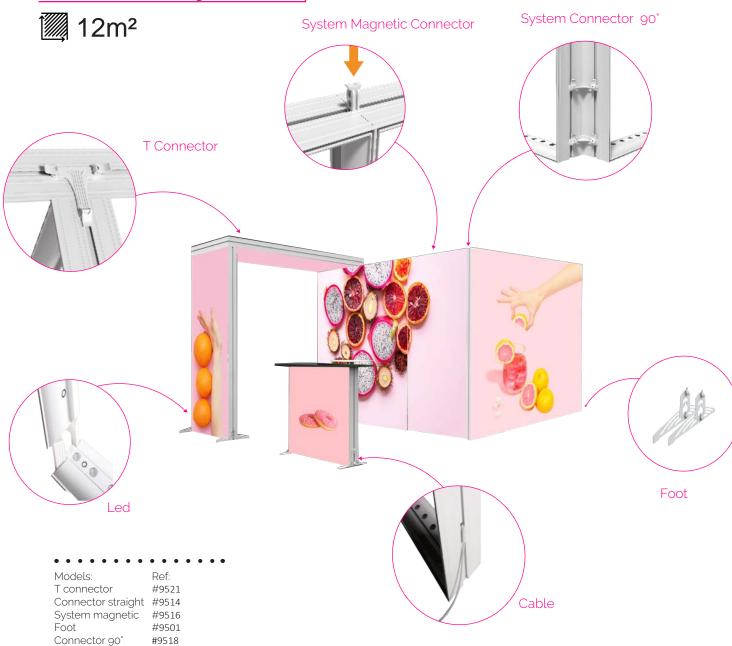

# MO—DU LAR—

Our Modular solutions are adapted to all your desires.

The structure has an aluminum frame and combines stability and design.

You can connect several structures together to create different configurations in L or U. We offer you a wide range of accessories.

#### Our MODULAR range will give you the visibility you need.

With its sillicone finishes and models, the Modular will be the best showcase for your products. The installation is very fast and does not require any tools.

The versatility makes it one of the absolute best displays on the market.