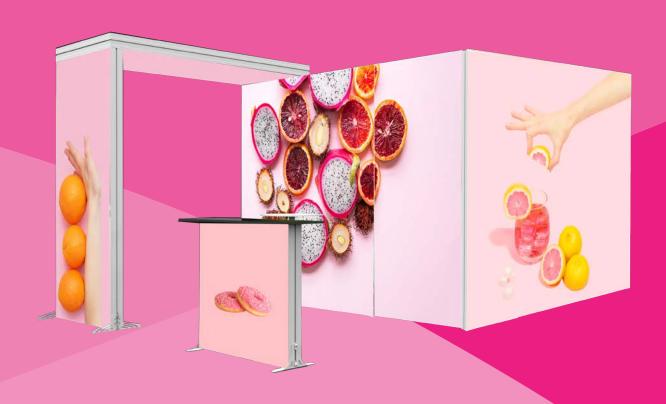

## LIGHT BOX

The Light Box is the first mobile plastic lighting frame in the world.

In contrast to sharp-edged aluminium, the plastic makes it particularly light. The individually-printed textiles make each lightbox unique.

#### The Light Box is the first mobile and illuminated presentation system made of plastic.

The flexible plug-in system is based on lightweight plastic profiles covered with textile prints and backlit with integrated LED modules.

### LIGHT BOX

The Light Box is the first mobile presentation solution for temporary advertising and in the marketing industry.

Among the large number of non-illuminated display systems, the Light Box opens up a new perspective for exhibitors.