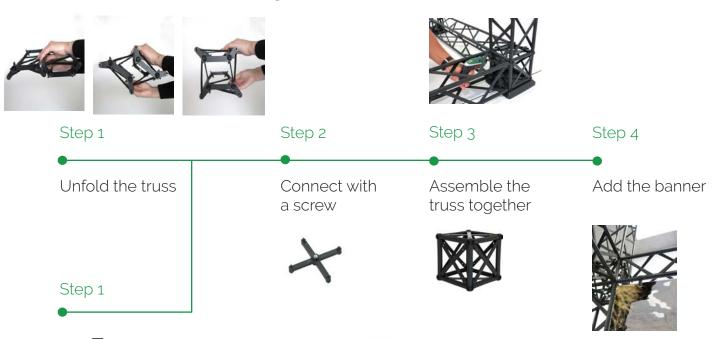

## HOW DOES IT WORK?

Very easy to assemble and disassemble without any tools or for faster installation.

Mount the banner to the frame with the double-sided tape that is on the profile. After a twist or two, insert profile with banner in top- and bottom clips.

#### 15x15 cm Truss:

foldable modules with 4 screw for connecting

#### 10x10 cm Truss:

non-foldable modules with 1 screw for connecting