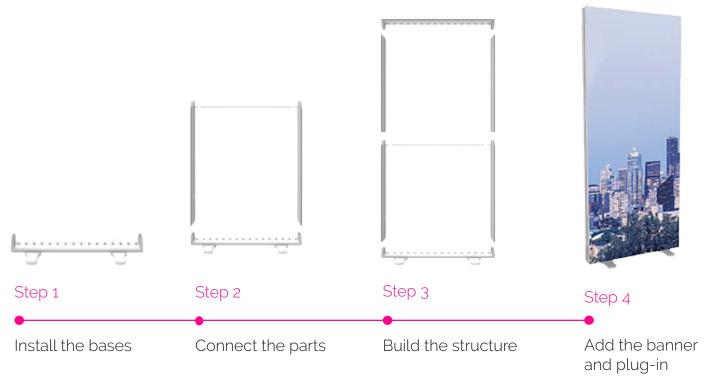

high visual impact

#### Professional Truss G



Base Middle





- Island shape design



## LIGHT BOX

The Light Box is the first mobile plastic lighting frame in the world.

In contrast to sharp-edged aluminium, the plastic makes it particularly light. The individually-printed textiles make each lightbox unique.

If the message changes, easily and rapidly. The print can be changed or replaced at any time.



#### The Light Box is the first mobile and illuminated presentation system made of plastic.

The flexible plug-in system is based on lightweight plastic profiles covered with textile prints and backlit with integrated LED modules.

For quick assembly and dismantling, without any tools, you don't need a previous technical knowledge. All parts are packed in a practical carrying bag.





### LIGHT BOX

The Light Box is the first mobile presentation solution for temporary advertising and in the marketing industry.

Among the large number of non-illuminated display systems, the Light Box opens up a new perspective for exhibitors.

The integrated backlighting demonstrably increases the visual efficiency of advertising messages. This creates significant added value, compared to conventional banners systems.



#### Professional Light Box A





Models: Ref: Light box 200x250 #9502-250 Light box counter #9510

#### Professional Light Box B





#### **Bridge Connector**

Models: Ref: Light box 200x250 #9502-250 3 Light box 100x250 #9501-250 Light box counter #9510

Professional Light Box D





System Connector 90°

Models: Light box 300x250 3 Light box 100x250 Light box co