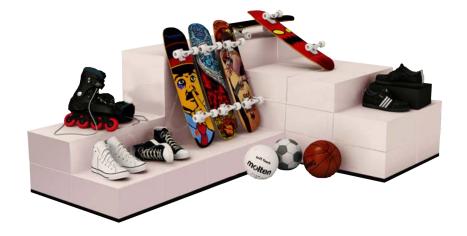

# CUBE

Easy Cubes, search for perfection in a simplified, homogeneous and aesthetic format.

Unleash your creativity and discover an exciting world of branding possibilities. Easy Cubes are made with an interchangeable cover, which gives them a dynamic and aesthetic appearance.

Transform your exhibition modules into totally new and modern styles.

#### Easy Cubes allow you to combine everything together.

Easy Cubes offer a modular display system that combines aesthetics and practical flexibility. Our Easy Cubes have a modern-look and eye-catching design, that are great for displaying products.

With the use of just a few accessories you can create a truely unique stand and have complete control over the construction and dismantling.