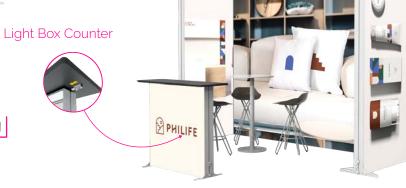

rated backlighting demonstrably increases the visual efficiency of advertising messages. This creates significant added value, compared to conventional banners systems.



#### Professional Light Box A





Models: Ref: Light box 200x250 #9502-250 Light box counter #9510

#### Professional Light Box B





#### **Bridge Connector**

Models: Ref: Light box 200x250 #9502-250 3 Light box 100x250 #9501-250 Light box counter #9510

Professional Light Box D





System Connector 90°

Models: Light box 300x250 3 Light box 100x250 Light box counter Ref: #9503-250 #9501-250 #9510

#### Professional Light Box E





#### **Brochure Holder**



#### Professional Light Box F



Models: Ref: 2 Light box 85x250 #9501-250 Light box 200x250 #9502-250 Light box counter #9510

Professional Light Box G







Models: Ref: 2 Light box 100x225 #9501-225 Light box 200x225 #9503-225 Light box counter #9510

Models: 2 Light box 300x250 Light box counter

Ref: #9503-250 #9510



## QUICK —FRAME

Meet our Newest Expo Frame: Quick Frame 40!

A lightweight, thin and very versatile portable exhibition solution. It has a strong Aluminium frame and is only 4 cm wide.

It is double-sided and comes in many sizes. This means it has a lot of possibilities and it's suitable for many different booth styles. Easy to assemble and disassemble. Carry bag included.

## HOW DOES IT WORK?

#### Meet our Newest Expo Frame: Quick Frame 40!

A lightweight, thin and very versatile portable exhibition solution. It has a strong Aluminium frame and is only 4 cm wide.

It is double-sided and comes in many sizes. This means i