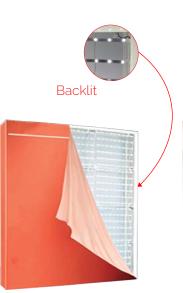

## LIGHT BOX

The Light Box is the first mobile plastic lighting frame in the world.

In contrast to sharp-edged aluminium, the plastic makes it particularly light. The individually-printed textiles make each lightbox unique.

#### The Light Box is the first mobile and illuminated presentation system made of plastic.

The flexible plug-in system is based on lightweight plastic profiles covered with textile prints and backlit with integrated LED modules.

The integrated backlighting demonstrably increases the visual efficiency of advertising messages. This creates significant added value, compared to conventional banners systems.