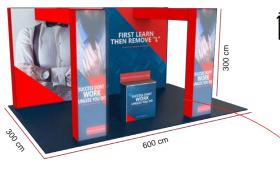

#### Professional Truss E 1

250 cm

BALLEANZA

Counter + 4 Feet

- Classic back wall for every event
- A6, A5 and A4 brochure stand as optional
- Flexibility with every counter design and every size