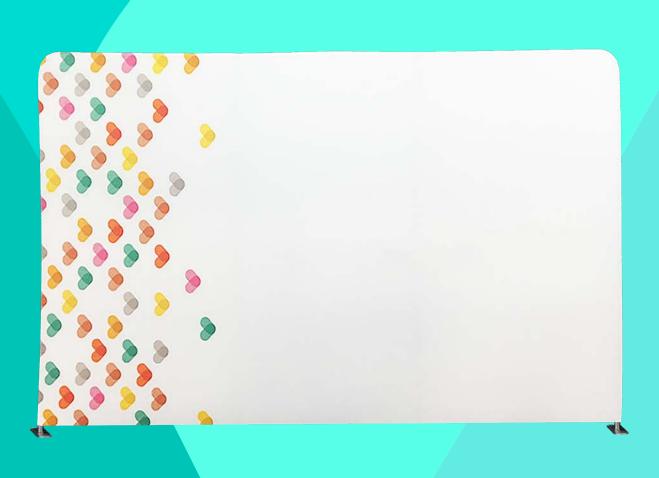

### TU BE

Tubes fabric displays are one of the most popular walls within the fabric range.

Available in several sizes and shapes, our tube fabric displays are strong and sturdy. The tubes are extremely lightweight and portable, which allows a quick and simple installation.

Tube fabric displays are the perfect solutions for large seamless fabric displays.

#### The tube display create more of an impact on your stand.

You can choose between a straight wall, a curved wall, or a C-shaped wall. Unique, simple and beautiful

You also have the option of the Tower wall, a great alternative to standard backwall displays, tool-free confectioning with the front panels. The very durable design comes with a soft touch and can be washed.