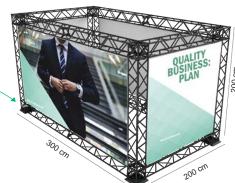

## TRU – SS

The Truss system, is developped for the display and exhibition industry and produced with the highest quality.

The perfect function and unique design allows the creation of custom expressions fitted to your individual needs.

There are two options available for the modular truss system, from 10  $\times$  10 cm to 15  $\times$  15 cm. Those modules are in black and white. You have the possibility to have a preview with 3D program and drawings.

It's made of aluminum and steel, in order to ensure strength and durability