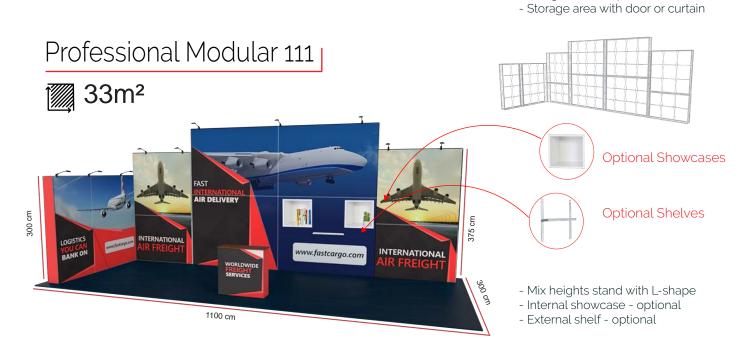

#### Professional Modular 119

- Mix stand with backlit wall and non backlit walls
- Modular bar counter optional
- Storage area with door or curtain