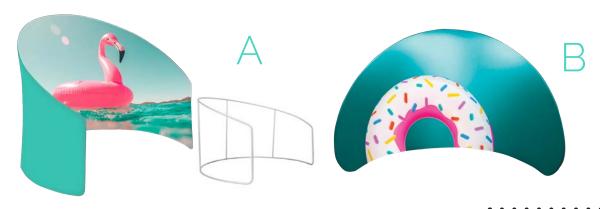

#### The tube display create more of an impact on your stand.

You can choose between a straight wall, a curved wall, or a C-shaped wall. Unique, simple and beautiful

You also have the option of the Tower wall, a great alternative to standard backwall displays, tool-free confectioning with the front panels. The very durable design comes with a soft touch and can be washed.