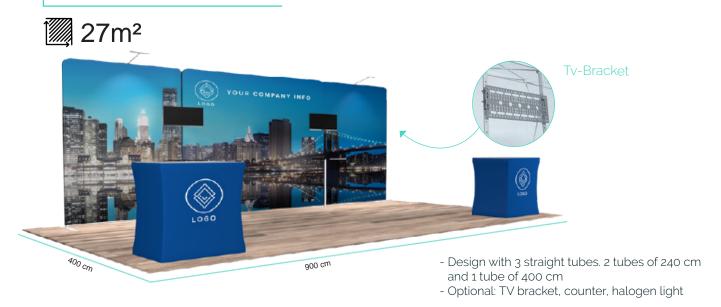

#### Professional straight tube

with or without
TV bracket

| Models:      | Measures:     | Ref:     |
|--------------|---------------|----------|
| Straight 240 | 240x228x48 cm | 2603-240 |
| Straight 300 | 300x228x48 cm | 2603-300 |
| Straigh 400  | 400x228x48 cm | 2603-400 |
|              | 500x228x48 cm | 2603-500 |
| Straigt 600  | 600x228x48 cm | 2603-600 |
| Shelves      | 71x230 cm     | 2610-3   |