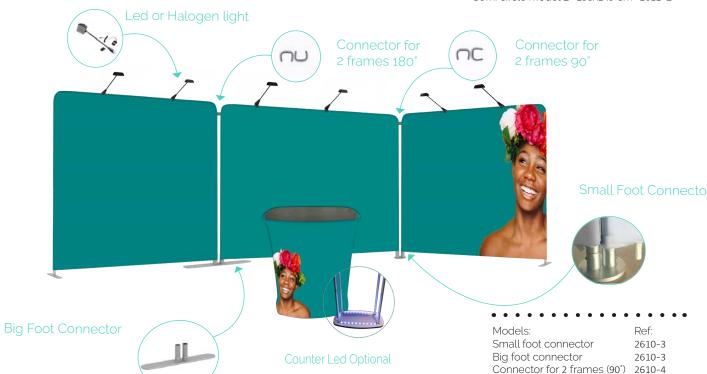

#### Professional L shape

Models: Measures: Ref: Semi circle model A 300x249 cm 2612-A Semi circle model B 298x249 cm 2612-B

Connector for 2 frames (180°) 2610-5

150W halogen light

Straight tube counter

Straight led tube counter

2904

4007-STR

4007-LED