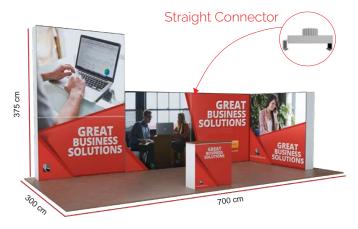

#### Professional Modular 104

- Design in L-shape
- Straight connector for a seamless side by side effect