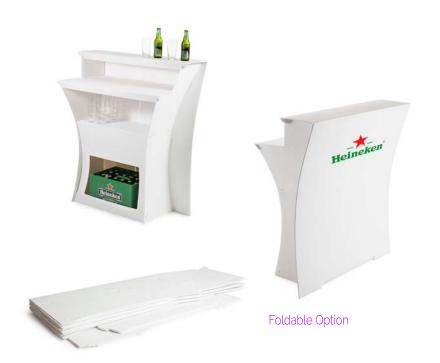

#### We love to design furnitures.

We can also provide simple, flexible and durable supplie. They will save you, up to 97% of storage transport. We won the Dutch Design Award for the Flux Chair.

Different colors are available, and zero tools are need to build all of our Additions furnitures.