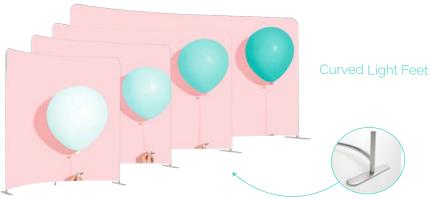

#### The tube display create more of an impact on your stand.

You can choose between a straight wall, a curved wall, or a C-shaped wall. Unique, simple and beautiful

You also have the option of the Tower wall, a great alternative to standard backwall displays, tool-free confectioning with the front panels. The very durable design comes with a soft touch and can be washed.

#### Tower wall

 Models:
 Measures:
 Ref:

 Tower wall
 130x245 cm
 2603-2

 Straight 400
 400x228x48 cm
 2603-300

Option to add TV or Shelves

 Models:
 Measures:
 Ref:

 Bridge L
 100x230x260 cm
 2603-2

 Bridge S
 75x230x60 cm
 2603-3

 Straight 400
 400x228x48 cm
 2603-400