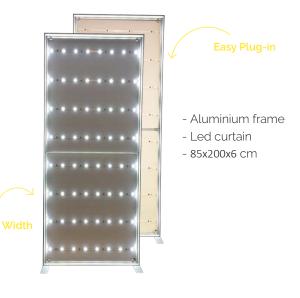

#### QUICK FRAME 60 LED—

Our new Quick Frame 60 Led and dynamic systems are the technology of the future for your stands, events, and stores.

The Quick Frame 60 will make all your designs shine! Only 6 cm thick and made of a strong and lightweight aluminum frame.

Choose a Frame with Led Curtain or dynamic leds for a bright illuminated display. With an illuminated display you will definitely stand out!