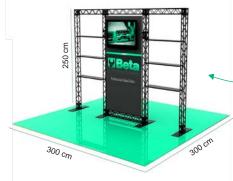

#### Professional Truss F

Spot Led or halogen light

- Island shape design with storage room and high visual impact