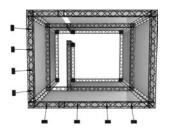

## TRU – SS

The Truss system, is developped for the display and exhibition industry and produced with the highest quality.

The perfect function and unique design allows the creation of custom expressions fitted to your individual needs.

There are two options available for the modular truss system, from 10  $\times$  10 cm to 15  $\times$  15 cm. Those modules are in black and white. You have the possibility to have a preview with 3D program and drawings.

It's made of aluminum and steel, in order to ensure strength and durability