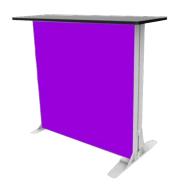

#### Arc bar

 Models:
 Measures:
 Ref:

 White bar
 100x100x54 cm
 FBA-0001

 Black bar
 100x100x54 cm
 FBA-0002