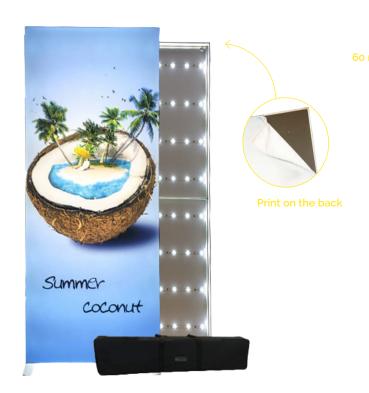

#### QUICK FRAME 60 LED—

Our new Quick Frame 60 Led and dynamic systems are the technology of the future for your stands, events, and stores.

The Quick Frame 60 will make all your designs shine! Only 6 cm thick and made of a strong and lightweight aluminum frame.

Choose a Frame with Led Curtain or dynamic leds for a bright illuminated display. With an illuminated display you will definitely stand out!

### DYNAMIC —

- Aluminium frame
- Dynamic Light
- 85x200x6 cm
- Multiple programs uploaded on the remote system