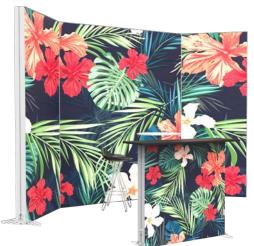

# MO—DU LAR—

Our Modular solutions are adapted to all your desires.

The structure has an aluminum frame and combines stability and design.

You can connect several structures together to create different configurations in L or U. We offer you a wide range of accessories.

#### Our MODULAR range will give you the visibility you need.

With its sillicone finishes and models, the Modular will be the best showcase for your products. The installation is very fast and does not require any tools.

The versatility makes it one of the absolute best displays on the market.