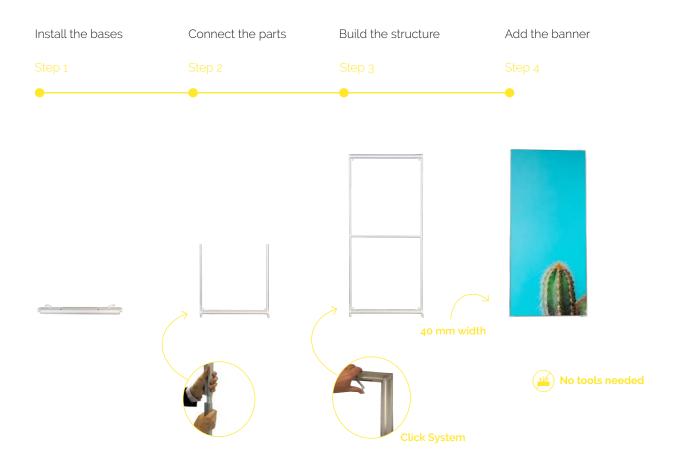

## HOW—DOES ITWORK?

Our tube tension fabric systems, are a great alternative to standard backwall displays.

Quickly assembled in just 5 minutes. Just slide the tubes together to build the frame and lock them in place with a push button snap.

After that, simply pull the pillowcase-like graphic over the frame and zip it. The zipper, hidden from view, tightens the stretch fabric displaying your image. Disassembled, this lightweight frame and graphic fits inside its included bag.

Install the base

Connect the parts

Step 2

Build the structure