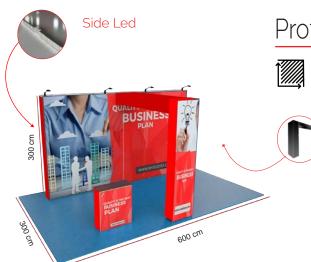

**Backlit Package** 

- Plus Frame
- 4 front bars, 4 back bars, 4 side bars
- · Wheeled trolley bag
- Front print + 2 side print
- · Backlit curtain set

Side Led

**Side Led Package** 

- Plus Frame
- 4 front bars, 4 back bars, 4 side bars
- · Wheeled trolley bag
- Front print + 2 side print
- · Top and bottom side Led

#### Professional Modular 116

- Height varies stand
- Storage area with door or window curtain

300 cm

600 cm