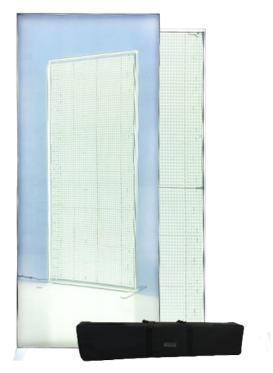

# MO—DU LAR—

Our Modular solutions are adapted to all your desires.

The structure has an aluminum frame and combines stability and design.

You can connect several structures together to create different configurations in L or U. We offer you a wide range of accessories.

#### Our MODULAR range will give you the visibility you need.

With its sillicone finishes and models, the Modular will be the best showcase for your products. The installation is very fast and does not require any tools.

The versatility makes it one of the absolute best displays on the market.