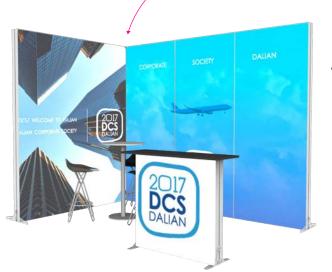

# MO—DU LAR—

Our Modular solutions are adapted to all your desires.

The structure has an aluminum frame and combines stability and design.

You can connect several structures together to create different configurations in L or U. We offer you a wide range of accessories.

#### Our MODULAR range will give you the visibility you need.

With its sillicone finishes and models, the Modular will be the best showcase for your products. The installation is very fast and does not require any tools.

The versatility makes it one of the absolute best displays on the market.