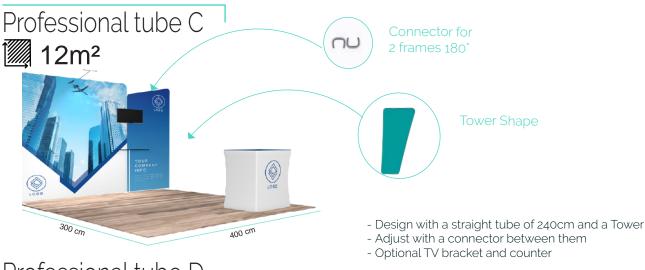

#### Professional straight tube

with or without
TV bracket

| Models:      | Measures:     | Ref:     |
|--------------|---------------|----------|
| Straight 240 | 240x228x48 cm | 2603-240 |
| Straight 300 | 300x228x48 cm | 2603-300 |
| Straigh 400  | 400x228x48 cm | 2603-400 |
|              | 500x228x48 cm | 2603-500 |
| Straigt 600  | 600x228x48 cm | 2603-600 |
| Shelves      | 71x230 cm     | 2610-3   |