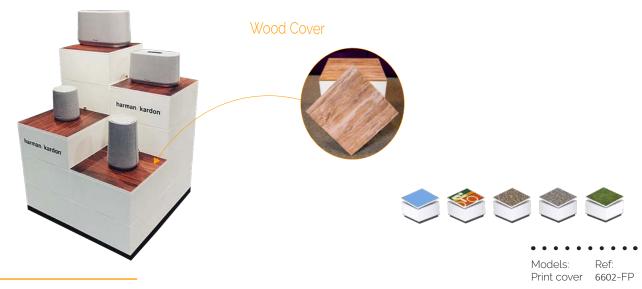

## CUBES PIECES

Cover

#6602-W White cover

#6602-B Black cover

#6602-FP Printed cover

Acrylic

#6600-A Close-acrylic cube 20 cm Close-acrylic cube 40 cm

#6600-A+ Open acylic cube 30 cm

#### Professional cube A

Models: Ref:
White cover glossy 6602-W
Black cover glossy 6602-B
Print cover 6602-FP