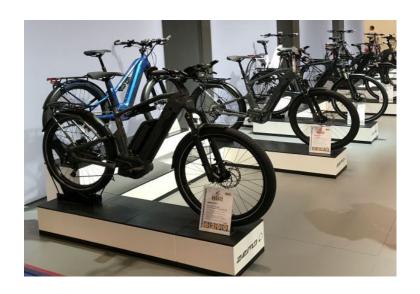

# CUBE

Easy Cubes, search for perfection in a simplified, homogeneous and aesthetic format.

Unleash your creativity and discover an exciting world of branding possibilities. Easy Cubes are made with an interchangeable cover, which gives them a dynamic and aesthetic appearance.

Transform your exhibition modules into totally new and modern styles.

## HOW-DOES ITWORK?

Quality is the key word of Easy Cubes. Made in Belgium from solid and durable materials, they are easy to clean and ensure the reliability and resistance.

Easy Cubes are only composed of 3 intuitive pieces. They are extremely easy to use compared to traditional fastening systems, thanks to their fast assembly and lightweight materials.

#### Easy Cubes allow you to combine everything together.

Easy Cubes offer a modular display system that combines aesthetics and practical flexibility. Our Easy Cubes have a modern-look and eye-catching design, that are great for displaying products.

With the use of just a few accessories you can create a truely unique stand and have complete control over the construction and dismantling.