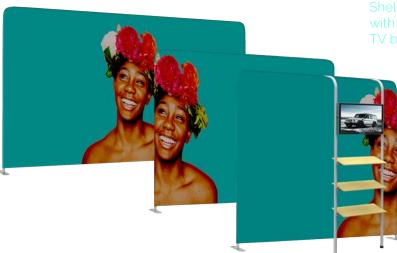

#### The tube display create more of an impact on your stand.

You can choose between a straight wall, a curved wall, or a C-shaped wall. Unique, simple and beautiful

You also have the option of the Tower wall, a great alternative to standard backwall displays, tool-free confectioning with the front panels. The very durable design comes with a soft touch and can be washed.

#### Tower wall

 Models:
 Measures:
 Ref:

 Tower wall
 130x245 cm
 2603-2

 Straight 400
 400x228x48 cm
 2603-300

Option to add TV or Shelves

 Models:
 Measures:
 Ref:

 Bridge L
 100x230x260 cm
 2603-2

 Bridge S
 75x230x60 cm
 2603-3

#### Professional straight tube

with or without
TV bracket

| Models:      | Measures:     | Ref:     |
|--------------|---------------|----------|
| Straight 240 | 240x228x48 cm | 2603-240 |
| Straight 300 | 300x228x48 cm | 2603-300 |
| Straigh 400  | 400x228x48 cm | 2603-400 |
|              | 500x228x48 cm | 2603-500 |
| Straigt 600  | 600x228x48 cm | 2603-600 |
| Shelves      | 71x230 cm     | 2610-3   |