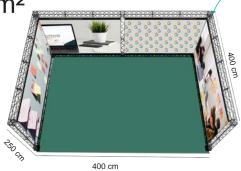

# MO—DU LAR—

Our Modular solutions are adapted to all your desires.

The structure has an aluminum frame and combines stability and design.

You can connect several structures together to create different configurations in L or U. We offer you a wide range of accessories.

#### Our MODULAR range will give you the visibility you need.

With its sillicone finishes and models, the Modular will be the best showcase for your products. The installation is very fast and does not require any tools.

The versatility makes it one of the absolute best displays on the market.