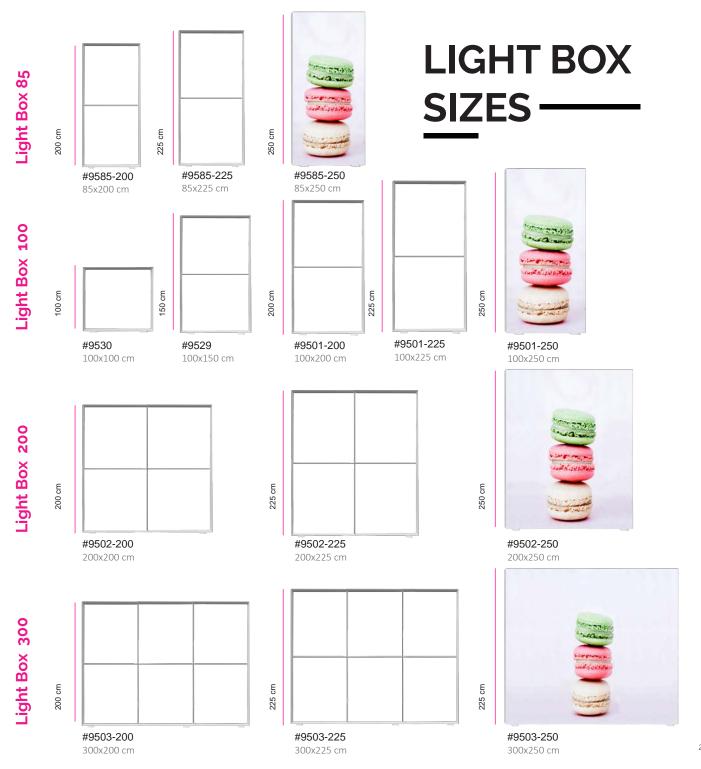

#### Professional Light Box A

Models: Ref: Light box 200x250 #9502-250 Light box counter #9510

#### **Bridge Connector**

Models: Ref: Light box 200x250 #9502-250 3 Light box 100x250 #9501-250 Light box counter #9510

Professional Light Box D

System Connector 90°

Models: Light box 300x250 3 Light box 100x250 Light box counter Ref: #9503-250 #9501-250 #9510

#### Professional Light Box F

Models: Ref: 2 Light box 85x250 #9501-250 Light box 200x250 #9502-250 Light box counter #9510

Professional Light Box G

Models: Ref: 2 Light box 100x225 #9501-225 Light box 200x225 #9503-225 Light box counter #9510

Models: 2 Light box 300x250 Light box counter

Ref: #9503-250 #9510