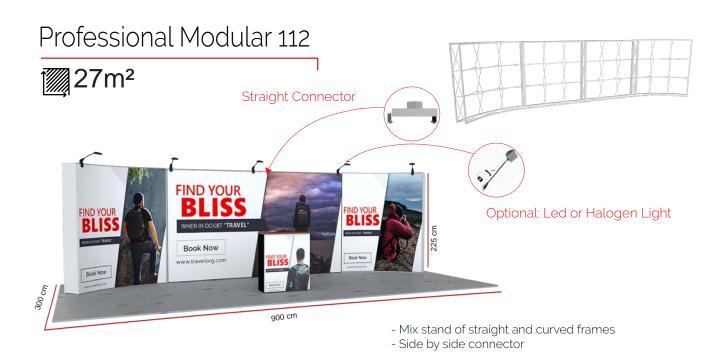

## MODULES OPTIONS Full Package

Straight Package

- · Standard straight Frame
- 4 front bars, 2 back bars, 4 side bars
- Carry bag
- Front print + 2 side print

**Curved Package** 

- Curved Frame
- 4 front bars, 2 back bars, 4 side bars
- Carry bag
- Front print + 2 side print

**Backlit Package** 

- Plus Frame
- 4 front bars, 4 back bars, 4 side bars
- · Wheeled trolley bag
- Front print + 2 side print
- · Backlit curtain set

Side Led

**Side Led Package** 

- Plus Frame
- 4 front bars, 4 back bars, 4 side bars
- · Wheeled trolley bag
- Front print + 2 side print
- · Top and bottom side Led