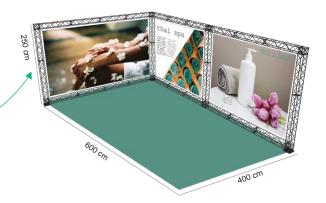

## TRU – SS

The Truss system, is developped for the display and exhibition industry and produced with the highest quality.

The perfect function and unique design allows the creation of custom expressions fitted to your individual needs.

There are two options available for the modular truss system, from 10  $\times$  10 cm to 15  $\times$  15 cm. Those modules are in black and white. You have the possibility to have a preview with 3D program and drawings.

### TRU SS

From our Mini truss 10x10cm to our foldable 15x15cm truss with wide range of sizes, and accessories. Our systems allow you to create any size or design for your indoor or outdoor need.

The slim design and forms make the Truss the preferred system for many high-end trademarks.

Fitted for trade shows, exhibition stands, events, and semi-outdoor use.