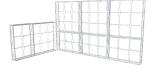

#### Professional Modular 104

- Design in L-shape
- Straight connector for a seamless side by side effect

#### Professional Modular 108

- Design with bridge
- Upper led spot optional