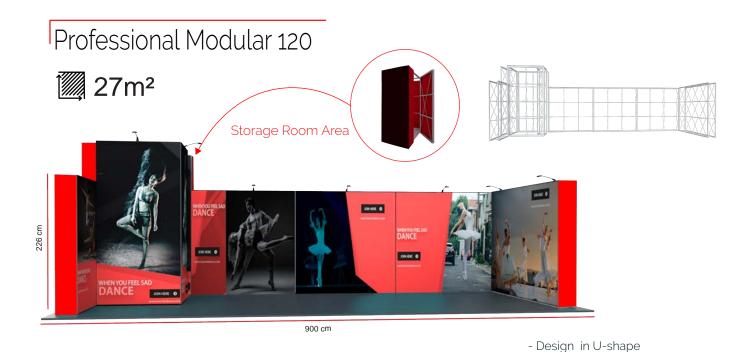

#### Professional Modular 113

- Design in U
- Storage area with door or curtain