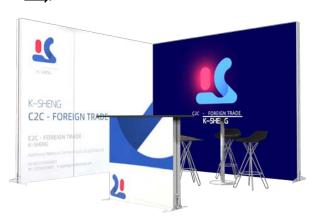

#### Professional Modular 121

- Island design
- TV optional

#### Professional Modular 119

- Mix stand with backlit wall and non backlit walls
- Modular bar counter optional
- Storage area with door or curtain