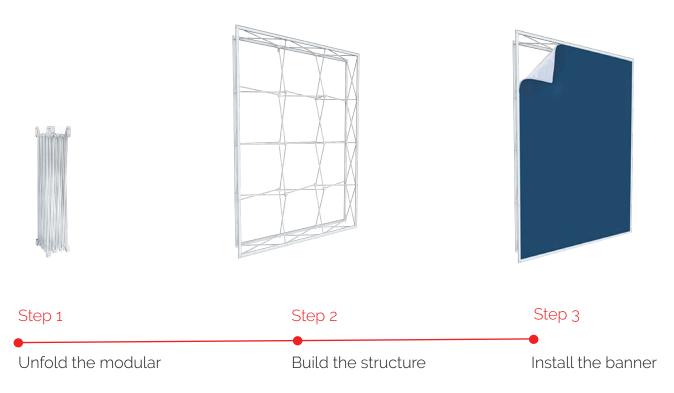

## HOW DOES IT WORK?

Very easy to assemble and disassemble without any tools or for faster installation.

Mount the banner to the frame with the double-sided tape that is on the profile. After a twist or two, insert profile with banner in top- and bottom clips.