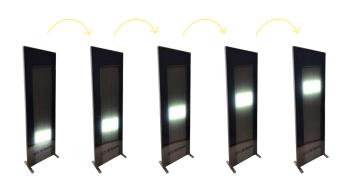

#### QUICK FRAME 60 LED—

Our new Quick Frame 60 Led and dynamic systems are the technology of the future for your stands, events, and stores.

The Quick Frame 60 will make all your designs shine! Only 6 cm thick and made of a strong and lightweight aluminum frame.

Choose a Frame with Led Curtain or dynamic leds for a bright illuminated display. With an illuminated display you will definitely stand out!

### DYNAMIC —

- Aluminium frame
- Dynamic Light
- 85x200x6 cm
- Multiple programs uploaded on the remote system