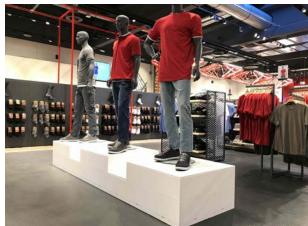

#### Professional Modular 122

#### Professional Modular 116

- Height varies stand
- Storage area with door or window curtain

300 cm

600 cm