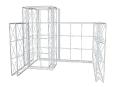

#### Professional Modular 113

- Design in U
- Storage area with door or curtain

#### Professional Modular 103

- Design in L-shape
- Led or halogen lamp optional

#### Professional Modular 104

- Design in L-shape
- Straight connector for a seamless side by side effect