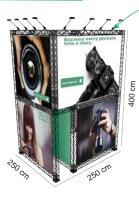

te any size or design for your indoor or outdoor need.

The slim design and forms make the Truss the preferred system for many high-end trademarks.

Fitted for trade shows, exhibition stands, events, and semi-outdoor use.



#### Professional Truss A



#### Professional Truss B







- Design as back wall with optional shelves

#### Professional Truss C







Connecting Cross

- Design in U-shape with middle pole for longer walls

#### Professional Truss D

Clip For Banner



- Design in L-shape
- Special clips for easy and functional graphic design



#### Professional Truss E 1

250 cm

BALLEANZA







Counter + 4 Feet



- Classic back wall for every event
- A6, A5 and A4 brochure stand as optional
- Flexibility with every counter design and every size

#### Professional Truss F







Spot Led or halogen light



- Island shape design with storage room and high visual impact

#### Professional Truss G



Base Middle





- Island shape design



## LIGHT BOX

The Light Box is the first mobile plastic lighting frame in the world.

In contrast to sharp-edged aluminium, the plastic makes it particularly light. The individually-printed textiles make each lightbox unique.

If the message changes, easily and rapidly. The print can be changed or replaced at any time.



#### The Light Box is the first mobile and illuminated presentation system made of plastic.

The flexible plug-in system is based on lightweight plastic profiles covered with textile prints and backlit with integrated LED modules.

For quick assembly and dismantling, without any tools, you don't need a prev