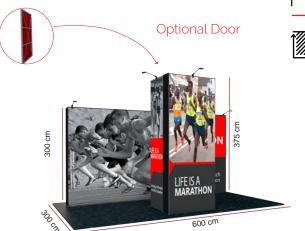

#### Professional Modular 103

- Design in L-shape
- Led or halogen lamp optional

#### Professional Modular 104

- Design in L-shape
- Straight connector for a seamless side by side effect