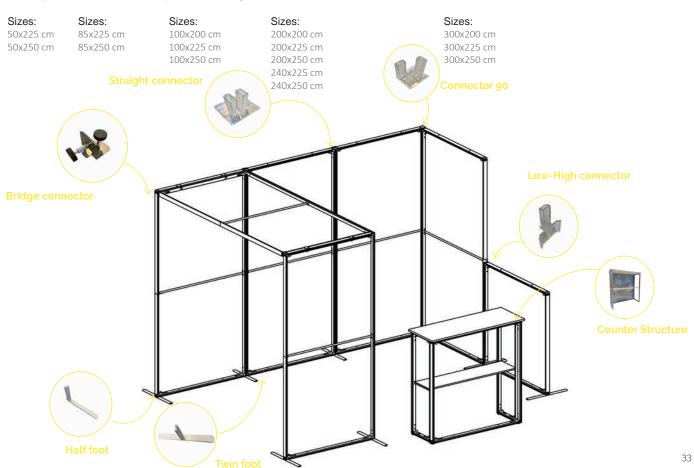

# MO—DU LAR—

Our Modular solutions are adapted to all your desires.

The structure has an aluminum frame and combines stability and design.

You can connect several structures together to create different configurations in L or U. We offer you a wide range of accessories.

### MO— DU LAR—

Mixed it with our LED ladder light box panels and provide direct graphic illumination throughout the entire front and side graphic panels.

Design a booth with a simple backwall, L shape stand or complete booth solution with storage room, bridges and lights.