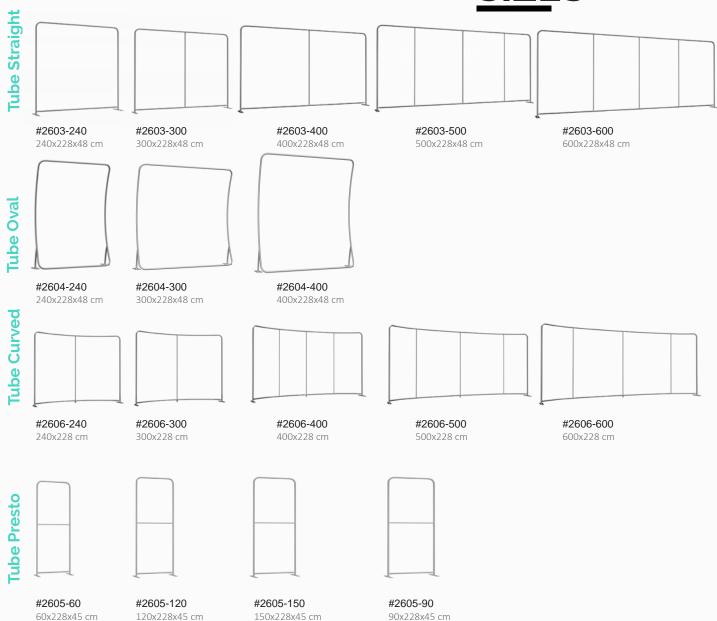

## TUBES SIZES——

#### Professional straight tube

with or without
TV bracket

| Models:      | Measures:     | Ref:     |
|--------------|---------------|----------|
| Straight 240 | 240x228x48 cm | 2603-240 |
| Straight 300 | 300x228x48 cm | 2603-300 |
| Straigh 400  | 400x228x48 cm | 2603-400 |
|              | 500x228x48 cm | 2603-500 |
| Straigt 600  | 600x228x48 cm | 2603-600 |
| Shelves      | 71x230 cm     | 2610-3   |

#### Professional presto tube

 Models:
 Measures:
 Ref:

 Tube Presto 60
 60x228x45 cm
 2605-60

 Tube Presto 90
 90 x228x45 cm
 2605-90

 Tube Presto 120
 120x228x45 cm
 2605-120

 Tube Presto 150
 150x228x45 cm
 2605-150

#### Professional oval tube

 Models:
 Measures:
 Ref:

 Oval 240
 240x228x48 cm
 2604-240

 Oval 300
 300x228x48 cm
 2604-300

 Oval 400
 400x228x48 cm
 2604-400

Oval Light Feet

#### Professional curved tube

Wheeled Trolley Bag - Optional

Professional tube column

 Models:
 Measures:
 Ref:

 Tube column 228
 90x90x228 cm
 2613-228

 Tube column 300
 90x90x300 cm
 2613-300