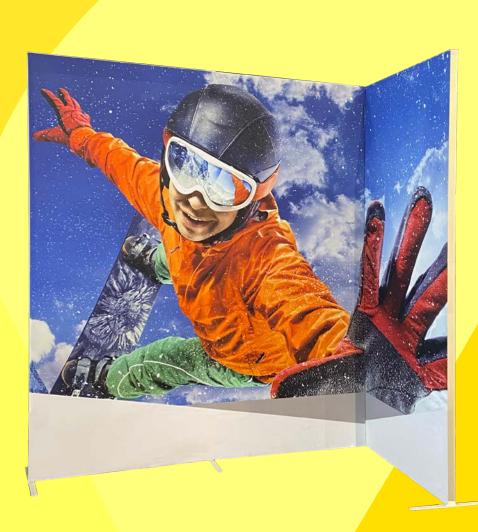

# MO—DU LAR—

Our Modular solutions are adapted to all your desires.

The structure has an aluminum frame and combines stability and design.

You can connect several structures together to create different configurations in L or U. We offer you a wide range of accessories.

#### Our MODULAR range will give you the visibility you need.

With its sillicone finishes and models, the Modular will be the best showcase for your products. The installation is very fast and does not require any tools.

The versatility makes it one of the absolute best displays on the market.