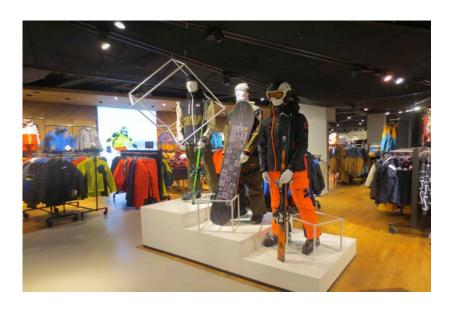

#### Professional Modular 122

#### Professional Modular 116

- Height varies stand
- Storage area with door or window curtain

300 cm

600 cm