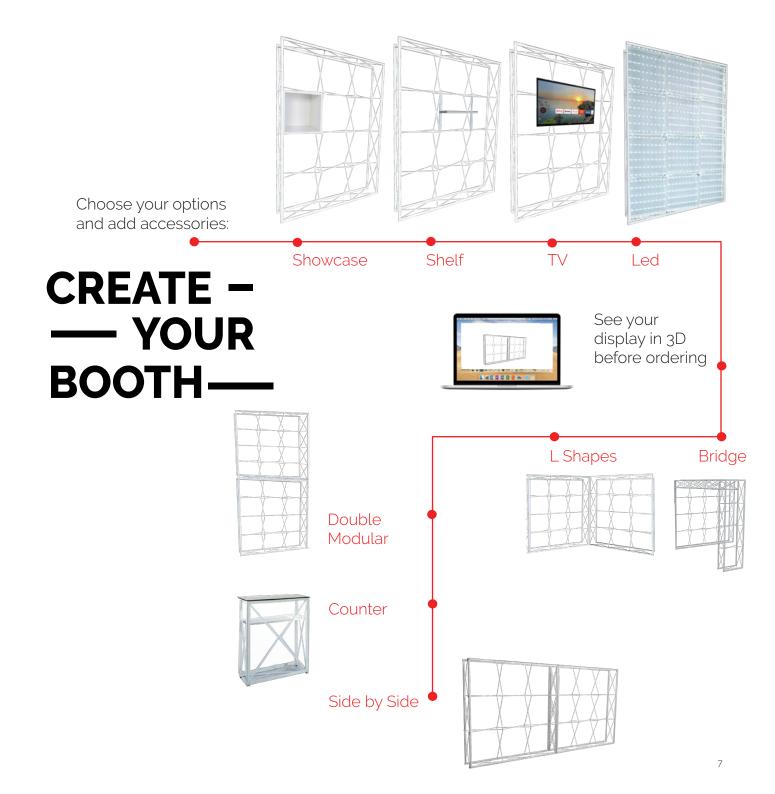

# MO—DU LAR—

Our Modular solutions are adapted to all your desires.

The structure has an aluminum frame and combines stability and design.

You can connect several structures together to create different configurations in L or U. We offer you a wide range of accessories.

### MO— DU LAR—

Mixed it with our LED ladder light box panels and provide direct graphic illumination throughout the entire front and side graphic panels.

Design a booth with a simple backwall, L shape stand or complete booth solution with storage room, bridges and lights.

See your display in 3D before ordering