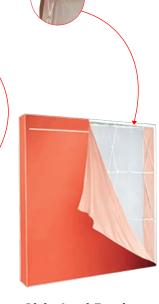

## LIGHT BOX

The Light Box is the first mobile plastic lighting frame in the world.

In contrast to sharp-edged aluminium, the plastic makes it particularly light. The individually-printed textiles make each lightbox unique.

#### The Light Box is the first mobile and illuminated presentation system made of plastic.

The flexible plug-in system is based on lightweight plastic profiles covered with textile prints and backlit with integrated LED modules.